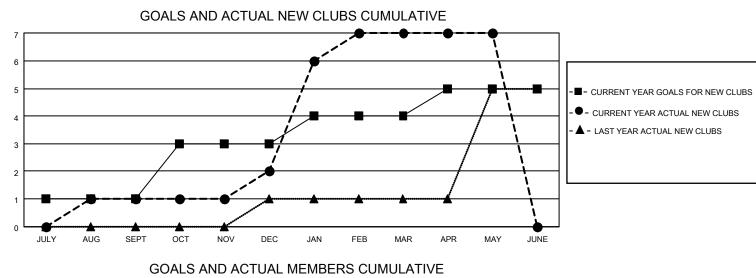

## LOCATION SINGAPORE

District 308 A1

Results as of: 5/31/2022

| Clubs                 |               |           |               | Members               |                        |                         |                                                    |
|-----------------------|---------------|-----------|---------------|-----------------------|------------------------|-------------------------|----------------------------------------------------|
| RESULTS FOR 2021-2022 |               |           |               | RESULTS FOR 2021-2022 |                        |                         |                                                    |
| QUARTER               | NEW CLUB GOAL | NEW CLUBS | DROPPED CLUBS | QUARTER MEME          | BER GROWTH NET<br>GOAL | MEMBER GROWTH<br>ACTUAL | DROPPED<br>MEMBERS ACTUAL<br>(including transfers) |
| JULY/AUG/SEPT         | 1             | 1         | 0             | JULY/AUG/SEPT         | 20                     | 140                     | 87                                                 |
| OCT/NOV/DEC           | 2             | 1         | 0             | OCT/NOV/DEC           | 40                     | 60                      | 83                                                 |
| JAN/FEB/MAR           | 1             | 5         | 0             | JAN/FEB/MAR           | 20                     | 176                     | 26                                                 |
| APR/MAY/JUNE          | 1             | 0         | 0             | APR/MAY/JUNE          | 20                     | 54                      | 52                                                 |