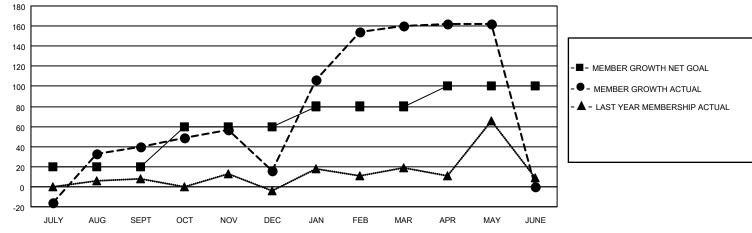

## LOCATION SINGAPORE

District 308 A1

Results as of: 5/31/2022

| Clubs                 |               |           |               | Members               |                        |                         |                                                    |
|-----------------------|---------------|-----------|---------------|-----------------------|------------------------|-------------------------|----------------------------------------------------|
| RESULTS FOR 2021-2022 |               |           |               | RESULTS FOR 2021-2022 |                        |                         |                                                    |
| QUARTER               | NEW CLUB GOAL | NEW CLUBS | DROPPED CLUBS | QUARTER MEME          | BER GROWTH NET<br>GOAL | MEMBER GROWTH<br>ACTUAL | DROPPED<br>MEMBERS ACTUAL<br>(including transfers) |
| JULY/AUG/SEPT         | 1             | 1         | 0             | JULY/AUG/SEPT         | 20                     | 140                     | 87                                                 |
| OCT/NOV/DEC           | 2             | 1         | 0             | OCT/NOV/DEC           | 40                     | 60                      | 83                                                 |
| JAN/FEB/MAR           | 1             | 5         | 0             | JAN/FEB/MAR           | 20                     | 176                     | 26                                                 |
| APR/MAY/JUNE          | 1             | 0         | 0             | APR/MAY/JUNE          | 20                     | 54                      | 52                                                 |